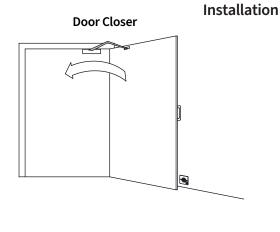

# **DRM24 Door Retaining Magnet Fitting Instructions**

# Electromagnet 85.5 Release Button Front View Side View Back View

### **Technical Data**

Operating Voltage: 24VDC Current Draw: 80mA/24VDC

Release Button: Release Holding Force

**Holding Force:** 100 lbs

**Anti-Residual Magnetism Function** 

Stainless Steel Faceplate

# Suggested Power Supply Unit (Not Included)

PSU24 & PSU48 24VDC Regulated PSU

A regulated 2 Amp 4 Output (PSU24) or 4 Amp 8 Output (PSU48) PSU with control module to switch electromagnetic door retainer and electromechanical door closers. The control module offers the options to switch in a fail-safe or fail-secure manner using either volt-free or a 24VDC trigger.

# **Armature Plate**









## **Synergy Hardware Limited**

Tel: 01902 893725 sales@synergyhardware.co.uk Fax: 01902 896746 www.synergyhardware.co.uk

Unit 2 Heath Mill Business Centre, Heath Mill Road, Wombourne, West Midlands WV5 8AP