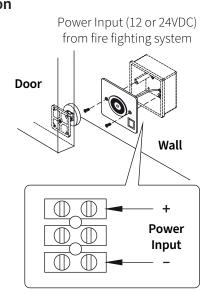

# **DRM24 Door Retaining Magnet Fitting Instructions**

# Suggested Power Supply Unit (Not Included)

PSU24 & PSU48 24VDC Regulated PSU

A regulated 2 Amp 4 Output (PSU24) or 4 Amp 8 Output (PSU48) PSU with control module to switch electromagnetic door retainer and electromechanical door closers. The control module offers the options to switch in a fail-safe or fail-secure manner using either volt-free or a 24VDC trigger.