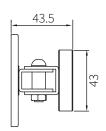

# Electromagnet 85.5 Release Button Front View Side View Back View

### **Technical Data**

Operating Voltage: 24VDC Current Draw: 80mA/24VDC

Release Button: Release Holding Force

**Holding Force:** 100 lbs

**Anti-Residual Magnetism Function** 

Stainless Steel Faceplate