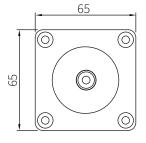

# **DRM24 Door Retaining Magnet Fitting Instructions**

# Electromagnet 85.5 Release Button Front View Side View Back View

### **Technical Data**

Operating Voltage: 24VDC Current Draw: 80mA/24VDC

Release Button: Release Holding Force

**Holding Force:** 100 lbs

**Anti-Residual Magnetism Function** 

Stainless Steel Faceplate

# Suggested Power Supply Unit (Not Included)

PSU24 & PSU48 24VDC Regulated PSU

A regulated 2 Amp 4 Output (PSU24) or 4 Amp 8 Output (PSU48) PSU with control module to switch electromagnetic door retainer and electromechanical door closers. The control module offers the options to switch in a fail-safe or fail-secure manner using either volt-free or a 24VDC trigger.

# **Armature Plate**









## **Synergy Hardware Limited**

Tel: 01902 893725 sales@synergyhardware.co.uk Fax: 01902 896746 www.synergyhardware.co.uk

Unit 2 Heath Mill Business Centre, Heath Mill Road, Wombourne, West Midlands WV5 8AP